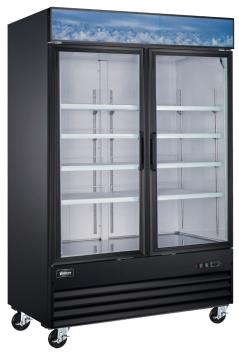

# 53" Display Refrigerators, 2 Swings Glass Doors, 45 cu. ft. (1270 L) Capacity - 120V, 0.25 hp

ITEM: 52032 MODEL: RE-CN-0045-HC-SW

RE-CN-0045-HC-SB

Attract your customers with the cutting-edge appliance designed to cater to the cooling needs of commercial spaces, households, and food businesses.

With its spacious, innovative features, and durable construction, this refrigerator is the epitome of style, efficiency, and reliability.

#### **FEATURES:**

- Sleek and Durable Design
- Efficient Self-Closing Doors
- Adaptable Plastic Coated Steel Shelves
- Automatic Defrosting
- Exceptional Insulation
- Precise Temperature Control
- Robust Cooling System
- User-Friendly Specifications

#### **TECHNICAL DRAWING**

| TECHNICAL SPECIFICATION   |                                                      |                      |
|---------------------------|------------------------------------------------------|----------------------|
| Colour                    | White                                                | Black                |
| Item                      | 52032                                                | 53032                |
| Model                     | RE-CN-0045-<br>HC-SW                                 | RE-CN-0045-<br>HC-SB |
| Capacity                  | 45 cu. ft. (1270 L)                                  |                      |
| Number of Doors           | 2 Swing Doors - Glass Door                           |                      |
| Self-Closing Door         | YES                                                  |                      |
| Material                  | Stainless steel interior and exterior, aluminum back |                      |
| Number of Shelves         | 8                                                    |                      |
| Shelf Capacity (kg/pc)    | 88 lb. (40 kg)                                       |                      |
| Shelf Material            | Plastic Coated                                       |                      |
| Number of Casters         | YES                                                  |                      |
| Power                     | 0.25 hp                                              |                      |
| Amps                      | 4.3 A                                                |                      |
| Electrical                | 110-120V / 60Hz / 1Ph                                |                      |
| Temperature Controller    | Digital                                              |                      |
| Temperature Range         | 0.5°C - 5°C (33°F - 41°F)                            |                      |
| Refrigerant               | R290                                                 |                      |
| Insulation Material       | Cyclopentane                                         |                      |
| Cooling System            | Ventilated                                           |                      |
| Defrosting                | Automatic                                            |                      |
| Interior Dimensions (WDH) | 50" x 28.25" x 62"<br>(1270 x 718 x 1575 mm)         |                      |
| Net Weight                | 441 lb. (200 kg.)                                    |                      |
| Net Dimensions (WDH)      | 53" x 31.8" x 83.9"<br>(1350 x 810 x 2130 mm)        |                      |
| Gross Weight              | 496 lb. (225 kg.)                                    |                      |
| Gross Dimensions (WDH)    | 56" x 33.5" x 84"<br>(1422 x 851 x 2134 mm)          |                      |
| Plug Type                 | NEMA 5-15P                                           |                      |