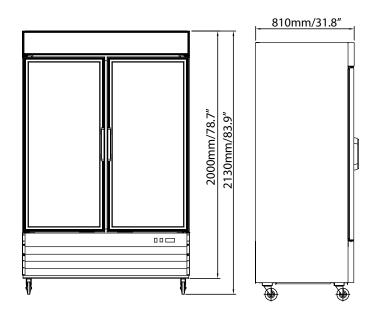

#### **TECHNICAL DRAWING**

| TECHNICAL SPECIFICATION   |                                                      |                      |
|---------------------------|------------------------------------------------------|----------------------|
| Colour                    | White                                                | Black                |
| Item                      | 52032                                                | 53032                |
| Model                     | RE-CN-0045-<br>HC-SW                                 | RE-CN-0045-<br>HC-SB |
| Capacity                  | 45 cu. ft. (1270 L)                                  |                      |
| Number of Doors           | 2 Swing Doors - Glass Door                           |                      |
| Self-Closing Door         | YES                                                  |                      |
| Material                  | Stainless steel interior and exterior, aluminum back |                      |
| Number of Shelves         | 8                                                    |                      |
| Shelf Capacity (kg/pc)    | 88 lb. (40 kg)                                       |                      |
| Shelf Material            | Plastic Coated                                       |                      |
| Number of Casters         | YES                                                  |                      |
| Power                     | 0.25 hp                                              |                      |
| Amps                      | 4.3 A                                                |                      |
| Electrical                | 110-120V / 60Hz / 1Ph                                |                      |
| Temperature Controller    | Digital                                              |                      |
| Temperature Range         | 0.5°C - 5°C (33°F - 41°F)                            |                      |
| Refrigerant               | R290                                                 |                      |
| Insulation Material       | Cyclopentane                                         |                      |
| Cooling System            | Ventilated                                           |                      |
| Defrosting                | Automatic                                            |                      |
| Interior Dimensions (WDH) | 50" x 28.25" x 62"<br>(1270 x 718 x 1575 mm)         |                      |
| Net Weight                | 441 lb. (200 kg.)                                    |                      |
| Net Dimensions (WDH)      | 53" x 31.8" x 83.9"<br>(1350 x 810 x 2130 mm)        |                      |
| Gross Weight              | 496 lb. (225 kg.)                                    |                      |
| Gross Dimensions (WDH)    | 56" x 33.5" x 84"<br>(1422 x 851 x 2134 mm)          |                      |
| Plug Type                 | NEMA 5-15P                                           |                      |