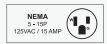

#### **TECHNICAL DRAWING**

| TECHNICAL SPECIFICATION   |                                                      |                      |
|---------------------------|------------------------------------------------------|----------------------|
| Colour                    | White                                                | Black                |
| Item                      | 52032                                                | 53032                |
| Model                     | RE-CN-0045-<br>HC-SW                                 | RE-CN-0045-<br>HC-SB |
| Capacity                  | 45 cu. ft. (1270 L)                                  |                      |
| Number of Doors           | 2 Swing Doors - Glass Door                           |                      |
| Self-Closing Door         | YES                                                  |                      |
| Material                  | Stainless steel interior and exterior, aluminum back |                      |
| Number of Shelves         | 8                                                    |                      |
| Shelf Capacity (kg/pc)    | 88 lb. (40 kg)                                       |                      |
| Shelf Material            | Plastic Coated                                       |                      |
| Number of Casters         | YES                                                  |                      |
| Power                     | 0.25 hp                                              |                      |
| Amps                      | 4.3 A                                                |                      |
| Electrical                | 110-120V / 60Hz / 1Ph                                |                      |
| Temperature Controller    | Digital                                              |                      |
| Temperature Range         | 0.5°C - 5°C (33°F - 41°F)                            |                      |
| Refrigerant               | R290                                                 |                      |
| Insulation Material       | Cyclopentane                                         |                      |
| Cooling System            | Ventilated                                           |                      |
| Defrosting                | Automatic                                            |                      |
| Interior Dimensions (WDH) | 50" x 28.25" x 62"<br>(1270 x 718 x 1575 mm)         |                      |
| Net Weight                | 441 lb. (200 kg.)                                    |                      |
| Net Dimensions (WDH)      | 53" x 31.8" x 83.9"<br>(1350 x 810 x 2130 mm)        |                      |
| Gross Weight              | 496 lb. (225 kg.)                                    |                      |
| Gross Dimensions (WDH)    | 56" x 33.5" x 84"<br>(1422 x 851 x 2134 mm)          |                      |
| Plug Type                 | NEMA 5-15P                                           |                      |