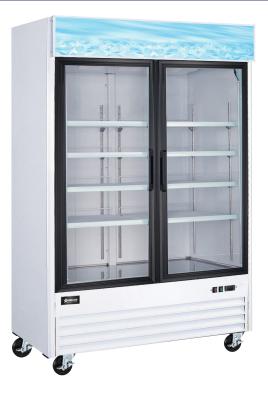

# 53" Display Refrigerators, 2 Swings Glass Doors, 45 cu. ft. (1270 L) Capacity - 120V, 0.25 hp

ITEM: 52032 MODEL: RE-CN-0045-HC-SW

RE-CN-0045-HC-SB

Attract your customers with the cutting-edge appliance designed to cater to the cooling needs of commercial spaces, households, and food businesses.

With its spacious, innovative features, and durable construction, this refrigerator is the epitome of style, efficiency, and reliability.

#### **FEATURES:**

- Sleek and Durable Design
- Efficient Self-Closing Doors
- Adaptable Plastic Coated Steel Shelves
- Automatic Defrosting
- Exceptional Insulation
- Precise Temperature Control
- Robust Cooling System
- User-Friendly Specifications

#### **TECHNICAL DRAWING**

| TECHNICAL SPECIFICATION   |                                                      |                      |
|---------------------------|------------------------------------------------------|----------------------|
| Colour                    | White                                                | Black                |
| Item                      | 52032                                                | 53032                |
| Model                     | RE-CN-0045-<br>HC-SW                                 | RE-CN-0045-<br>HC-SB |
| Capacity                  | 45 cu. ft. (1270 L)                                  |                      |
| Number of Doors           | 2 Swing Doors - Glass Door                           |                      |
| Self-Closing Door         | YES                                                  |                      |
| Material                  | Stainless steel interior and exterior, aluminum back |                      |
| Number of Shelves         | 8                                                    |                      |
| Shelf Capacity (kg/pc)    | 88 lb. (40 kg)                                       |                      |
| Shelf Material            | Plastic Coated                                       |                      |
| Number of Casters         | YES                                                  |                      |
| Power                     | 0.25 hp                                              |                      |
| Amps                      | 4.3 A                                                |                      |
| Electrical                | 110-120V / 60Hz / 1Ph                                |                      |
| Temperature Controller    | Digital                                              |                      |
| Temperature Range         | 0.5°C - 5°C (33°F - 41°F)                            |                      |
| Refrigerant               | R290                                                 |                      |
| Insulation Material       | Cyclopentane                                         |                      |
| Cooling System            | Ventilated                                           |                      |
| Defrosting                | Automatic                                            |                      |
| Interior Dimensions (WDH) | 50" x 28.25" x 62"<br>(1270 x 718 x 1575 mm)         |                      |
| Net Weight                | 441 lb. (200 kg.)                                    |                      |
| Net Dimensions (WDH)      | 53" x 31.8" x 83.9"<br>(1350 x 810 x 2130 mm)        |                      |
| Gross Weight              | 496 lb. (225 kg.)                                    |                      |
| Gross Dimensions (WDH)    | 56" x 33.5" x 84"<br>(1422 x 851 x 2134 mm)          |                      |
| Plug Type                 | NEMA 5-15P                                           |                      |