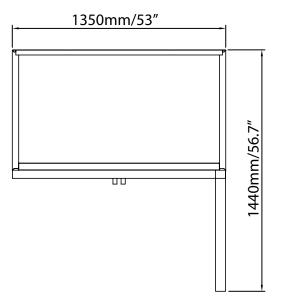

#### **TECHNICAL DRAWING**

| TECHNICAL SPECIFICATION   |                                                      |                      |
|---------------------------|------------------------------------------------------|----------------------|
| Colour                    | White                                                | Black                |
| Item                      | 52032                                                | 53032                |
| Model                     | RE-CN-0045-<br>HC-SW                                 | RE-CN-0045-<br>HC-SB |
| Capacity                  | 45 cu. ft. (1270 L)                                  |                      |
| Number of Doors           | 2 Swing Doors - Glass Door                           |                      |
| Self-Closing Door         | YES                                                  |                      |
| Material                  | Stainless steel interior and exterior, aluminum back |                      |
| Number of Shelves         | 8                                                    |                      |
| Shelf Capacity (kg/pc)    | 88 lb. (40 kg)                                       |                      |
| Shelf Material            | Plastic Coated                                       |                      |
| Number of Casters         | YES                                                  |                      |
| Power                     | 0.25 hp                                              |                      |
| Amps                      | 4.3 A                                                |                      |
| Electrical                | 110-120V / 60Hz / 1Ph                                |                      |
| Temperature Controller    | Digital                                              |                      |
| Temperature Range         | 0.5°C - 5°C (33°F - 41°F)                            |                      |
| Refrigerant               | R290                                                 |                      |
| Insulation Material       | Cyclopentane                                         |                      |
| Cooling System            | Ventilated                                           |                      |
| Defrosting                | Automatic                                            |                      |
| Interior Dimensions (WDH) | 50" x 28.25" x 62"<br>(1270 x 718 x 1575 mm)         |                      |
| Net Weight                | 441 lb. (200 kg.)                                    |                      |
| Net Dimensions (WDH)      | 53" x 31.8" x 83.9"<br>(1350 x 810 x 2130 mm)        |                      |
| Gross Weight              | 496 lb. (225 kg.)                                    |                      |
| Gross Dimensions (WDH)    | 56" x 33.5" x 84"<br>(1422 x 851 x 2134 mm)          |                      |
| Plug Type                 | NEMA 5-15P                                           |                      |